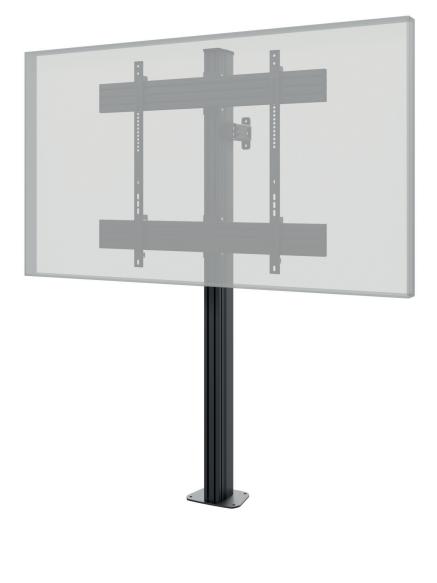

## comPROnents® complete solution

The CPS Floor-Wall Bolt-down 1x 75 - 86" is a floor stand for floor-wall mounting. A screen with a screen size between 75 - 86" | 191 - 218 cm is suitable.

The universal VESA standard is covered up to VESA 900 x 800 mm max..

Floor-wall mounting is space-saving. The depth of the wall adapter can be adjusted variably.

The TV mount is height adjustable along the Alu Pillar (Tool needed) thus offering flexible mounting options to suit the respective room situation.