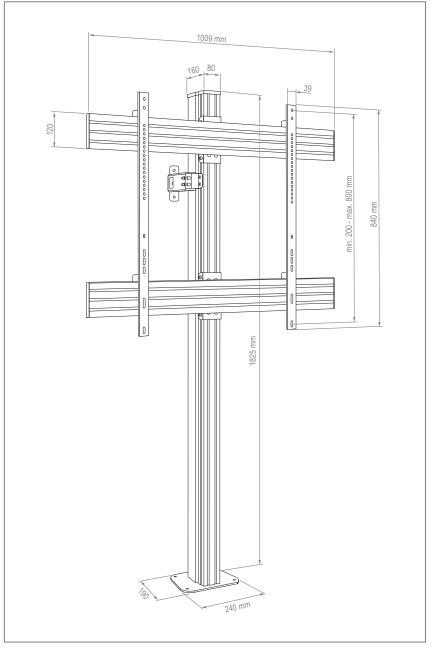

## comPROnents® complete solution

The CPS Floor-Wall Bolt-down 1x 75 - 86" is a floor stand for floor-wall mounting. A screen with a screen size between 75 - 86" | 191 - 218 cm is suitable.

The universal VESA standard is covered up to VESA 900 x 800 mm max..

Floor-wall mounting is space-saving. The depth of the wall adapter can be adjusted variably.

The TV mount is height adjustable along the Alu Pillar (Tool needed) thus offering flexible mounting options to suit the respective room situation.

The maximum load capacity is 50 kg.

The complete solutions can be combined and extended with the components of the comPROnents® series without restriction and thus offer further application possibilities.