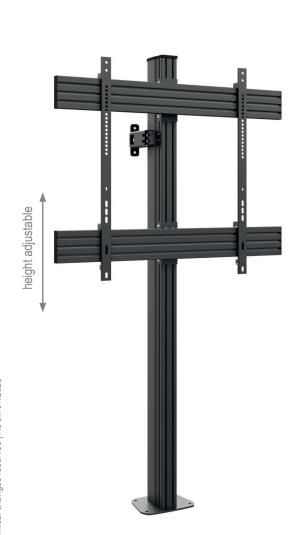

## comPROnents® complete solution

The CPS Floor-Wall Bolt-down 1x 75 - 86" is a floor stand for floor-wall mounting. A screen with a screen size between 75 - 86" | 191 - 218 cm is suitable.

The universal VESA standard is covered up to VESA 900 x 800 mm max..

Floor-wall mounting is space-saving. The depth of the wall adapter can be adjusted variably.

The TV mount is height adjustable along the Alu Pillar (Tool needed) thus offering flexible mounting options to suit the respective room situation.

Space saving floor-wall mounting

Concealed cable routing

TV mount height adjustable (Tool needed)